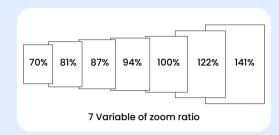

### **Enlargement/Reduction functions**

MIL DD 3500 optimizes document layout and presentation for specific tasks, while MIL DD 2500 offers flexible zoom with reduction ratios of 71–94% and enlargement ratios of 100–141%, including free zoom adjustment from 50–200% for precise print scaling.