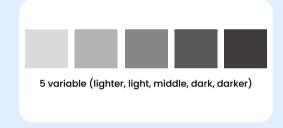

#### Auto printing density adjustment

It is so humanized that it will adjust the printing density automatically, controlled by PCB process, to keep stable output not affected by environment or print speed.