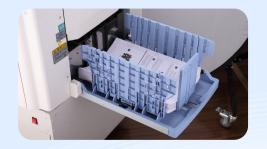

The MIL DD3500 and MIL DD2500 both offer strong production capabilities, each with a standard 1000-sheet paper-receiving capacity, expandable to 1500 sheets. Both models feature a paper feeding tray that accommodates up to 1000 sheets, enabling smooth high-speed printing. The DD3500 stands out with 100% strong production capacity, making it ideal for intensive workloads.