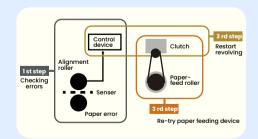

Precise paper feeding pressure adjustment realize excellent printing of various paper types, from 40g-157g/m2. Three shifts pressure adjustment from thin paper to thick paper enhances reliability.

Innovative design of paper feeding by double rollers which is much stable. Simultaneously feed paper to guarantee one page input only once time.