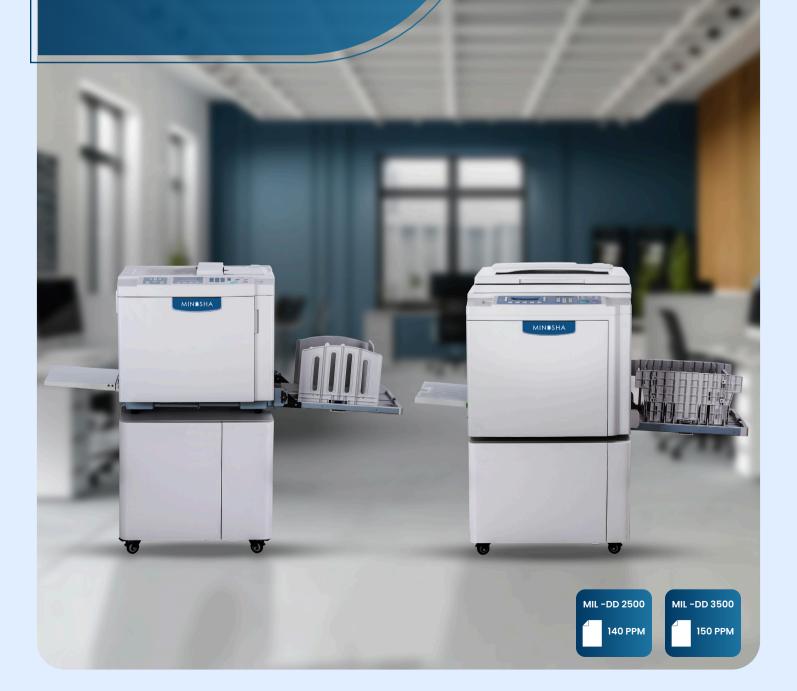

# Speed Up Your Productivity with Minosha's

Digital Duplicators

MIL -DD 2500

MIL -DD 3500

# The best choice for multi-function, high-efficiency, and fashion design

The MIL DD2500 and MIL DD3500 are top choices for multifunctional, high-efficiency printing with a stylish design. The DD2500 features a big LCD display, supports B4 original scanning and B4 paper printing, meeting various printing needs with excellent PC-connected and topping printing performance. The DD3500, with a larger LCD panel, offers A3 paper scanning, A3 document feeding, and A3 size printing, catering to broader requirements while ensuring ease of use and versatility.

MIL DD2500 Master eject capacity handles 20 sheets with ease, while the upgraded MIL DD3500 supports up to 50 sheets effortlessly.

With a fast printing speed of 140 PPM, the MIL DD2500 easily handles high-volume printing tasks and features multi-shift adjustment switches for adapting to various paper thicknesses. Meanwhile, the MIL DD3500 offers an even faster 150 PPM printing speed with the same multi-shift adjustment capability for different paper thicknesses, making both models versatile for high-demand jobs.