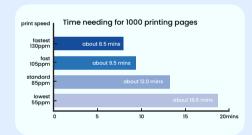

MIL DD2500 Master eject capacity handles 20 sheets with ease, while the upgraded MIL DD3500 supports up to 50 sheets effortlessly.

With a fast printing speed of 140 PPM, the MIL DD2500 easily handles high-volume printing tasks and features multi-shift adjustment switches for adapting to various paper thicknesses. Meanwhile, the MIL DD3500 offers an even faster 150 PPM printing speed with the same multi-shift adjustment capability for different paper thicknesses, making both models versatile for high-demand jobs.

- Saving print time
- Improving efficiency
- Higher print quality

Newly operation by 2 steps process, connecting PC by remote control.

| MODEL                        | MIL DD2500                                                                                                                                                                                                                                                                                               | MIL DD3500                                                                                                                                                                                                                                                                                                |
|------------------------------|----------------------------------------------------------------------------------------------------------------------------------------------------------------------------------------------------------------------------------------------------------------------------------------------------------|-----------------------------------------------------------------------------------------------------------------------------------------------------------------------------------------------------------------------------------------------------------------------------------------------------------|
| PPM                          | 140 PPM                                                                                                                                                                                                                                                                                                  | 150 PPM                                                                                                                                                                                                                                                                                                   |
| Operation Mode               | Digital CIS ADF Scanner, thermal master making, B4 scan, B4 print                                                                                                                                                                                                                                        | Digital CIS Platen Scanner, thermal<br>master making, A3 scan, A3 print                                                                                                                                                                                                                                   |
| Operator Interface           | 3.6" LCD                                                                                                                                                                                                                                                                                                 | 5.1" LCD                                                                                                                                                                                                                                                                                                  |
| Original Type                | Sheet, Two in one                                                                                                                                                                                                                                                                                        | Sheet, Book(<=10KG) Two in one                                                                                                                                                                                                                                                                            |
| Image Mode                   | Text/Text&picture/Picture/<br>Newspaper/Pencil                                                                                                                                                                                                                                                           | Text/Text&picture/Picture&text/Picture/<br>Newspaper/Pencil/Screen                                                                                                                                                                                                                                        |
| Original Mode (Min Max)      | Min: 90mm x 140mm / Max: 252mm x 358mm                                                                                                                                                                                                                                                                   | Min: 50mm x 90mm / Max: 310mm x 432mm                                                                                                                                                                                                                                                                     |
| Printing Area                | 252mm x 358mm                                                                                                                                                                                                                                                                                            | 291mm x 414mm                                                                                                                                                                                                                                                                                             |
| Paper Size                   | Min: 90mmx140mm / Max: 297mm x 420mm                                                                                                                                                                                                                                                                     | Min: 90mmx140mm / Max: 310mm x 432mm                                                                                                                                                                                                                                                                      |
| First copy output            | 19s (A4 vertical)                                                                                                                                                                                                                                                                                        | 19s (A4 vertical)                                                                                                                                                                                                                                                                                         |
| Scanning                     | 300dpi x 400dpi                                                                                                                                                                                                                                                                                          | 600dpi x 600dpi                                                                                                                                                                                                                                                                                           |
| Resolution Master Making     | 300dpi x 400dpi                                                                                                                                                                                                                                                                                          | 300dpi x 600dpi                                                                                                                                                                                                                                                                                           |
| Red /Enlargement             | Reductions: 71%, 81%, 87%, 94%;<br>Enlargement: 115%, 122%, 141%;<br>Free zoom: 50-200% (1% increment)                                                                                                                                                                                                   | Reductions: 71%, 81%, 87%, 94%;<br>Enlargement: 115%, 122%, 141%;<br>Free zoom: 50-200% (1% increment)                                                                                                                                                                                                    |
| Paper Weight                 | 40g/m2-128g/m2                                                                                                                                                                                                                                                                                           | 40g/m2-157g/m2                                                                                                                                                                                                                                                                                            |
| Paper feeding Capacity       | 950 sheet ( 60g/m2 )                                                                                                                                                                                                                                                                                     | 1000 sheet ( 70g/m2 )                                                                                                                                                                                                                                                                                     |
| Paper Receiving Capacity     | 1200 sheets ( 60g/m2 )                                                                                                                                                                                                                                                                                   | 1500 sheets ( 70g/m2 )                                                                                                                                                                                                                                                                                    |
| Print Speed                  | Five steps variable (55/70/85/105/140ppm)<br>Max speed 140ppm                                                                                                                                                                                                                                            | Five steps variable (55/70/85/105/150ppm)<br>Max speed 150ppm                                                                                                                                                                                                                                             |
| Printing Position Adjustment | Horizontal: ± 10mm   Vertical: ± 10mm                                                                                                                                                                                                                                                                    | Horizontal: ± 10mm   Vertical: ± 10mm                                                                                                                                                                                                                                                                     |
| Scan Density                 | lighter, light, middle, dark, darker                                                                                                                                                                                                                                                                     | lighter, light, middle, dark, darker                                                                                                                                                                                                                                                                      |
| Master Eject Box Capacity    | 20 sheets                                                                                                                                                                                                                                                                                                | 50 sheets                                                                                                                                                                                                                                                                                                 |
| Ink Supply                   | Automatically, 600ml/bottle                                                                                                                                                                                                                                                                              | Automatically, 600ml/bottle                                                                                                                                                                                                                                                                               |
| Master supply                | Automatically, 90m/roll                                                                                                                                                                                                                                                                                  | Automatically, 90m/roll                                                                                                                                                                                                                                                                                   |
| Power Supply                 | 220V, 50Hz, 2A                                                                                                                                                                                                                                                                                           | 220V, 50Hz, 2A                                                                                                                                                                                                                                                                                            |
| Power                        | 120W                                                                                                                                                                                                                                                                                                     | 150W                                                                                                                                                                                                                                                                                                      |
| Paper Feed                   | Double roller feeder                                                                                                                                                                                                                                                                                     | Double roller feeder                                                                                                                                                                                                                                                                                      |
| Weight                       | NW: 65kg / GW: 87kg                                                                                                                                                                                                                                                                                      | NW: 95kg / GW: 127kg                                                                                                                                                                                                                                                                                      |
| Dimension                    | STORAGE: 660'620'530mm<br>USING: 1320'620'530mm                                                                                                                                                                                                                                                          | STORAGE: 670'720'630mm<br>USING: 1310'720'630mm                                                                                                                                                                                                                                                           |
| Other Function               | PC-connected printing, Ink-savingmode, Pencil mode, Newspaper mode, Screen mode, book shadow erasure, Programmed Printing Confidentiality mode. Code mode, Consumable used-out reminder. Auto checking the original. Energy-saving function.Print contrast adjustment. The original scanning adjustment. | PC-connected printing, Ink-savingmode, Pencil mode, Newspaper mode, Screen mode, book shadow erasure, Programmed Printing Confidentiality mode. Code mode, Consumable used-out reminder. Auto checking the original, Energy-saving function. Print contrast adjustment. The original scanning adjustment. |
| Option                       | Auto shut off, U-disk master making  Sorter, color drum                                                                                                                                                                                                                                                  | Auto shut off, Network printing function,<br>U-disk master making<br>Sorter, color drum                                                                                                                                                                                                                   |
|                              | ·                                                                                                                                                                                                                                                                                                        | ·                                                                                                                                                                                                                                                                                                         |