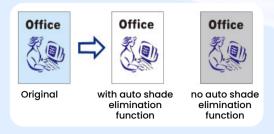

#### **Auto shade elimination**

MIL DD2500 & MIL DD3500 eliminates the shade automatically when printing to keep the paper clear and clean.