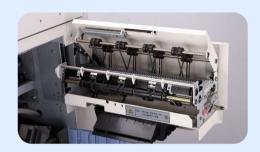

MIL DD2500 Master eject capacity handles 20 sheets with ease, while the upgraded MIL DD3500 supports up to 50 sheets effortlessly.

With a fast printing speed of 140 PPM, the MIL DD2500 easily handles high-volume printing tasks and features multi-shift adjustment switches for adapting to various paper thicknesses. Meanwhile, the MIL DD3500 offers an even faster 150 PPM printing speed with the same multi-shift adjustment capability for different paper thicknesses, making both models versatile for high-demand jobs.

Precise paper feeding pressure adjustment realize excellent printing of various paper types, from 40g-157g/m2. Three shifts pressure adjustment from thin paper to thick paper enhances reliability.

Innovative design of paper feeding by double rollers which is much stable. Simultaneously feed paper to guarantee one page input only once time.