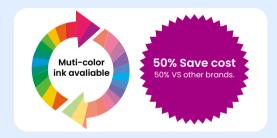

#### **Color Printing**

It can realize color printings by changing color drum, emphasizing on the special files. It brings a lot of benefit to save cost of color printing by 50% vs. other supplier as well.